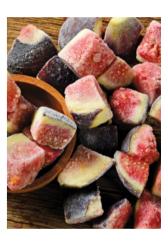

THE COOLEST FRUITS

Black Figs

Variety: Bursa Siyahi Calibration: With Skin / Without Skin
Whole, ½, ¼, 10x10, 20x20,
Roundels & Irregular Cut
Packaging: 10kg Carton Boxes

Pomegranates

Variety: Hicaz
Calibration: Kernel
Packaging: 10kg Carton Boxes

Yellow Figs

Variety: Aydin

Calibration: With Skin & Without Skin Whole, ½, ¼, 10x10, 20x20, Roundels & Irregular Cut
Packaging: 10kg Carton Boxes