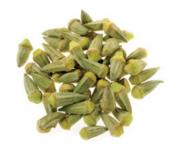

THE COOLEST FRUITS

Black Figs

Variety: Bursa Siyahi Calibration: With Skin / Without Skin
Whole, ½, ¼, 10x10, 20x20,
Roundels & Irregular Cut
Packaging: 10kg Carton Boxes

Pomegranates

Variety: Hicaz
Calibration: Kernel
Packaging: 10kg Carton Boxes