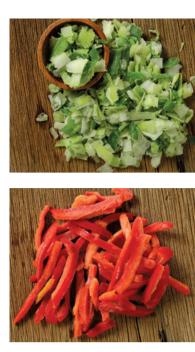

# **Peppers**

Calibration: Red, Green, Yellow Whole, 6x6, 10x10, 20x20, Cuts & 5-7mm Sliced

Packaging: 10kg Carton Boxes

23 |

Variaty: Bursa Siyahi Calibration: 12, 14, 16, 18, 20, 22, 25 Loose Package