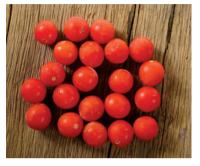

## Fresh Pomegranates

Variety: Hicaz

**Calibration:** Count, 6-7-8-9-10-12 Packaging: 4kg. Carton Boxes