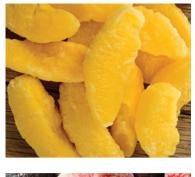

Yellow Figs

Variety: Aydin

Calibration: With Skin & Without Skin Whole, ½, ¼, 10x10, 20x20, Roundels & Irregular Cut
Packaging: 10kg Carton Boxes