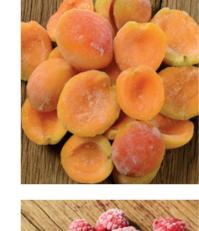

Yellow Figs

Variety: Aydin

Calibration: With Skin & Without Skin Whole, ½, ¼, 10x10, 20x20, Roundels & Irregular Cut
Packaging: 10kg Carton Boxes