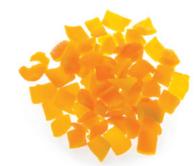

### Oranges

Variety: Washington Navel Calibration: Peeled Segment

Whole, 1/8 Segments, 20x20, Irregular Cut **Packaging:** 10kg Carton Boxes

## Grapefruits

Variety: Star Ruby

Calibration: Peeled Segment Whole, 1/8 Segments, 20x20, Irregular Cut

Packaging: 10kg Carton Boxes