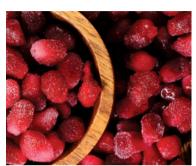

THE COOLEST FRUITS

Black Figs

Variety: Bursa Siyahi Calibration: With Skin / Without Skin
Whole, ½, ¼, 10x10, 20x20,
Roundels & Irregular Cut
Packaging: 10kg Carton Boxes

Pomegranates

Variety: Hicaz
Calibration: Kernel
Packaging: 10kg Carton Boxes

## Fresh Pomegranates

Variety: Hicaz

**Calibration:** Count, 6-7-8-9-10-12 Packaging: 4kg. Carton Boxes