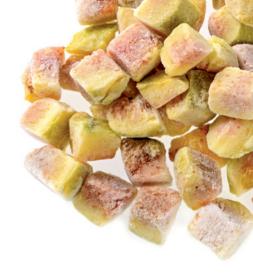

Yellow Figs

Variety: Aydin

Calibration: With Skin & Without Skin Whole, ½, ¼, 10x10, 20x20, Roundels & Irregular Cut
Packaging: 10kg Carton Boxes