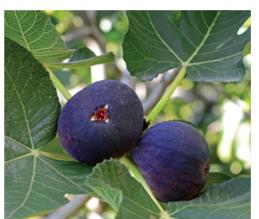

THE COOLEST FRUITS

Black Figs

Variety: Bursa Siyahi Calibration: With Skin / Without Skin
Whole, ½, ¼, 10x10, 20x20,
Roundels & Irregular Cut
Packaging: 10kg Carton Boxes

Pomegranates

Variety: Hicaz
Calibration: Kernel
Packaging: 10kg Carton Boxes