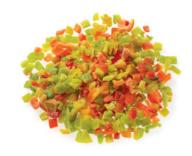

# **Peppers**

Calibration: Red, Green, Yellow Whole, 6x6, 10x10, 20x20, Cuts & 5-7mm Sliced

Packaging: 10kg Carton Boxes

23 |

Variaty: Bursa Siyahi Calibration: 12, 14, 16, 18, 20, 22, 25 Loose Package