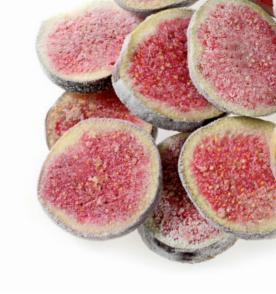

THE COOLEST FRUITS

Black Figs

Variety: Bursa Siyahi Calibration: With Skin / Without Skin
Whole, ½, ¼, 10x10, 20x20,
Roundels & Irregular Cut
Packaging: 10kg Carton Boxes

Pomegranates

Variety: Hicaz
Calibration: Kernel
Packaging: 10kg Carton Boxes