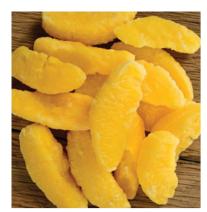

## Quinces

Variety: Esme

Calibration: With & Without Skin **Whole:** 10x10, 20x20, 1/3, ½, 1/8, 1/12 Packaging: 10kg Carton Boxes

### Fresh Quinces

Variety: Esme

**Calibration:** Count / 12-14-16-18 Packaging: 5kg. Carton Boxes