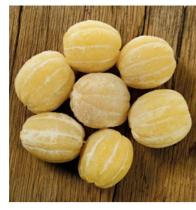

## Quinces

Variety: Esme

Calibration: With & Without Skin **Whole:** 10x10, 20x20, 1/3, ½, 1/8, 1/12 Packaging: 10kg Carton Boxes