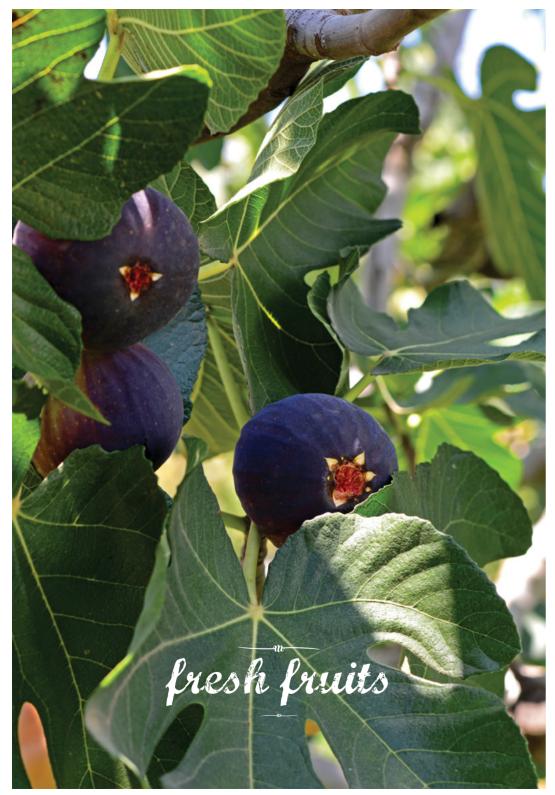

Mevsim Gida is the second biggest cherry tomato grower and processer in Turkey. The company specializes in Fig business, both fresh and frozen and has been the country leader of Fig processing and packing with a capacity of 2500 mt per year. We process both Black and Yellow Fig varieties and the company is one of the major processers of citrus fruit segments using both hand and machine cut methods. Fruit processing includes Oranges, Grapefruit, Lemons and Mandarins.

THE COOLEST FRUITS

Black Figs

Variety: Bursa Siyahi Calibration: With Skin / Without Skin
Whole, ½, ¼, 10x10, 20x20,
Roundels & Irregular Cut
Packaging: 10kg Carton Boxes

Pomegranates

Variety: Hicaz
Calibration: Kernel
Packaging: 10kg Carton Boxes

Yellow Figs

Variety: Aydin

Calibration: With Skin & Without Skin Whole, ½, ¼, 10x10, 20x20, Roundels & Irregular Cut
Packaging: 10kg Carton Boxes