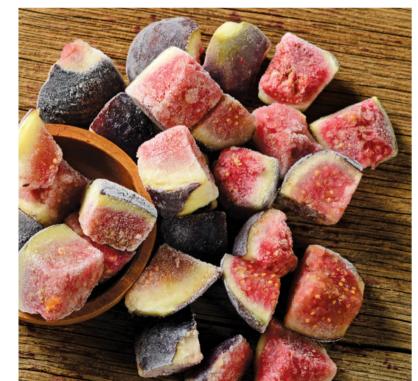

THE COOLEST FRUITS

Black Figs

Variety: Bursa Siyahi Calibration: With Skin / Without Skin
Whole, ½, ¼, 10x10, 20x20,
Roundels & Irregular Cut
Packaging: 10kg Carton Boxes

Pomegranates

Variety: Hicaz
Calibration: Kernel
Packaging: 10kg Carton Boxes

Yellow Figs

Variety: Aydin

Calibration: With Skin & Without Skin Whole, ½, ¼, 10x10, 20x20, Roundels & Irregular Cut
Packaging: 10kg Carton Boxes