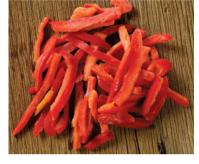

# **Peppers**

Calibration: Red, Green, Yellow Whole, 6x6, 10x10, 20x20, Cuts & 5-7mm Sliced

Packaging: 10kg Carton Boxes

23 |

Variaty: Bursa Siyahi Calibration: 12, 14, 16, 18, 20, 22, 25 Loose Package