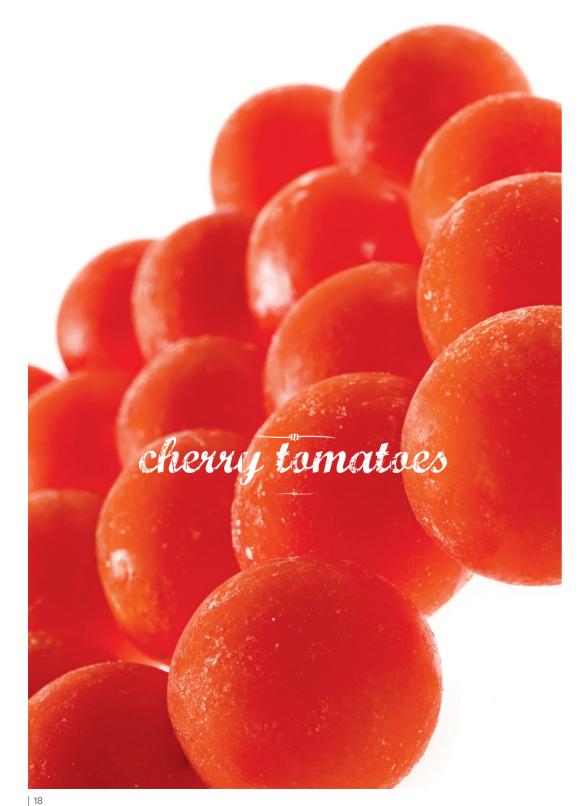

Cherry Tomatoes

Calibration: Whole,  $\frac{1}{2}$  & Sliced Packaging: 10kg Carton Boxes

Broccoli

Calibration: 30-60cm Florets
Packaging: 10kg Carton Boxes