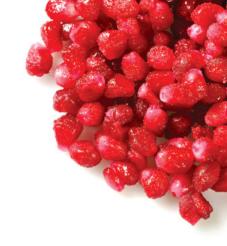

THE COOLEST FRUITS

Black Figs

Variety: Bursa Siyahi Calibration: With Skin / Without Skin
Whole, ½, ¼, 10x10, 20x20,
Roundels & Irregular Cut
Packaging: 10kg Carton Boxes

Pomegranates

Variety: Hicaz
Calibration: Kernel
Packaging: 10kg Carton Boxes