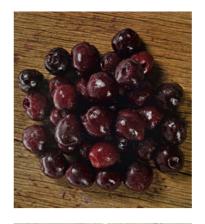

### **QUALITY PROMISES**

Quality Raw Material and Traceblity:

Food Safety:

Fair Trade:

Retail Management:

Quality Management:

Oranges, Grapefruits, Lemons, Mandarines, Strawberries, Raspberries, Blackberries Grapes, Sour Cherries, Sweet Cherries, Plums, Peaches, Apricots, Quinces, Pears Apples, Kiwies, Black & Yellow Figs, Pomegranate Kernels