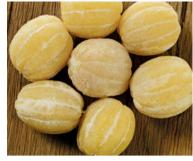

## Quinces

Variety: Esme

Calibration: With & Without Skin **Whole:** 10x10, 20x20, 1/3, ½, 1/8, 1/12 Packaging: 10kg Carton Boxes

### Fresh Quinces

Variety: Esme

**Calibration:** Count / 12-14-16-18 Packaging: 5kg. Carton Boxes