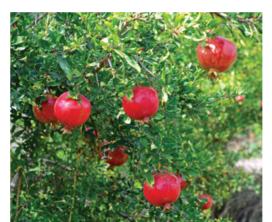

THE COOLEST FRUITS

Black Figs

Variety: Bursa Siyahi Calibration: With Skin / Without Skin
Whole, ½, ¼, 10x10, 20x20,
Roundels & Irregular Cut
Packaging: 10kg Carton Boxes

Pomegranates

Variety: Hicaz
Calibration: Kernel
Packaging: 10kg Carton Boxes

## Fresh Pomegranates

Variety: Hicaz

**Calibration:** Count, 6-7-8-9-10-12 Packaging: 4kg. Carton Boxes