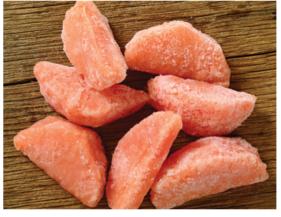

## Fresh Pomegranates

Variety: Hicaz

**Calibration:** Count, 6-7-8-9-10-12 Packaging: 4kg. Carton Boxes