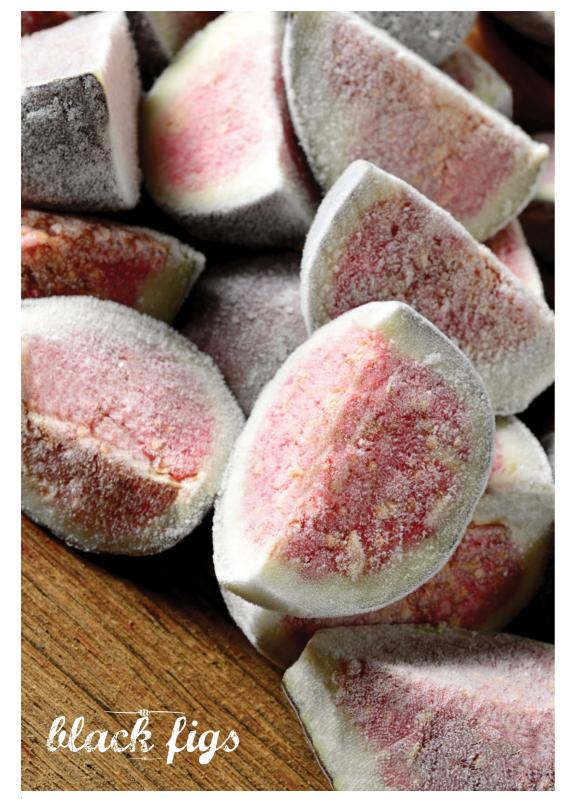

THE COOLEST FRUITS

Black Figs

Variety: Bursa Siyahi Calibration: With Skin / Without Skin
Whole, ½, ¼, 10x10, 20x20,
Roundels & Irregular Cut
Packaging: 10kg Carton Boxes

Pomegranates

Variety: Hicaz
Calibration: Kernel
Packaging: 10kg Carton Boxes