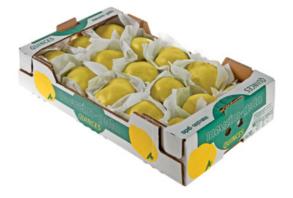

## Quinces

Variety: Esme

Calibration: With & Without Skin **Whole:** 10x10, 20x20, 1/3, ½, 1/8, 1/12 Packaging: 10kg Carton Boxes

### Fresh Quinces

Variety: Esme

**Calibration:** Count / 12-14-16-18 Packaging: 5kg. Carton Boxes