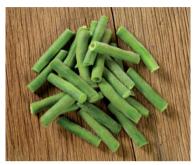

# frozen vegetables

Cherry Tomatoes, Tomatoes, Red Peppers, Green Peppers, Yellow Peppers Green Beans, Okras, Romano Beans, Orbit Beans, Leeks, Cauliflowers, Broccoli, Brussel Sprouts, Spinach.

THE COOLEST VEGETABLES