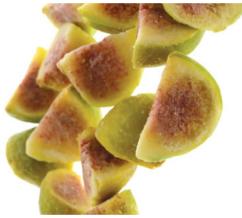

THE COOLEST FRUITS

Black Figs

Variety: Bursa Siyahi Calibration: With Skin / Without Skin
Whole, ½, ¼, 10x10, 20x20,
Roundels & Irregular Cut
Packaging: 10kg Carton Boxes

Pomegranates

Variety: Hicaz
Calibration: Kernel
Packaging: 10kg Carton Boxes