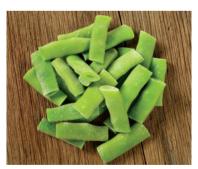

# frozen vegetables

Cherry Tomatoes, Tomatoes, Red Peppers, Green Peppers, Yellow Peppers Green Beans, Okras, Romano Beans, Orbit Beans, Leeks, Cauliflowers, Broccoli, Brussel Sprouts, Spinach.

THE COOLEST VEGETABLES