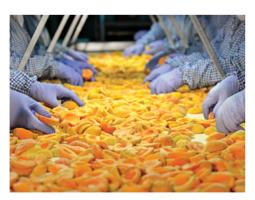

### Oranges

Variety: Washington Navel Calibration: Peeled Segment

Whole, 1/8 Segments, 20x20, Irregular Cut **Packaging:** 10kg Carton Boxes

## Grapefruits

Variety: Star Ruby

Calibration: Peeled Segment Whole, 1/8 Segments, 20x20, Irregular Cut

Packaging: 10kg Carton Boxes

#### Lemons

Variety: Enterdonato / Lamas Calibration: Whole and Segments Packaging: 10kg Carton Boxes