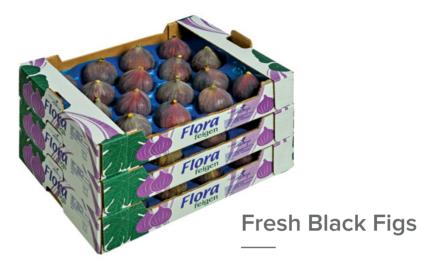

# **Peppers**

Calibration: Red, Green, Yellow Whole, 6x6, 10x10, 20x20, Cuts & 5-7mm Sliced

Packaging: 10kg Carton Boxes

23 |

Variaty: Bursa Siyahi Calibration: 12, 14, 16, 18, 20, 22, 25 Loose Package