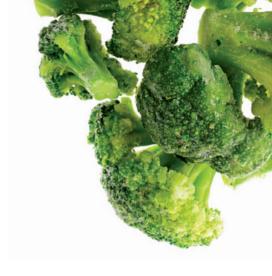

Cherry Tomatoes

Calibration: Whole,  $\frac{1}{2}$  & Sliced Packaging: 10kg Carton Boxes

Broccoli

Calibration: 30-60cm Florets
Packaging: 10kg Carton Boxes