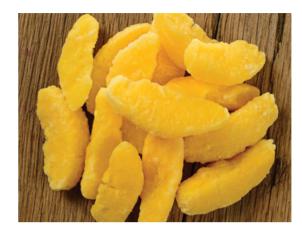

Yellow Figs

Variety: Aydin

Calibration: With Skin & Without Skin Whole, ½, ¼, 10x10, 20x20, Roundels & Irregular Cut
Packaging: 10kg Carton Boxes