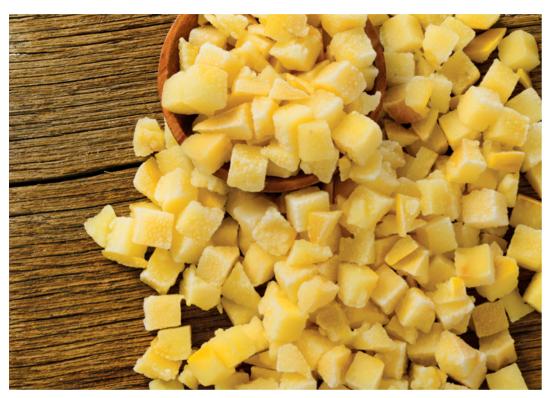

Yellow Figs

Variety: Aydin

Calibration: With Skin & Without Skin Whole, ½, ¼, 10x10, 20x20, Roundels & Irregular Cut
Packaging: 10kg Carton Boxes