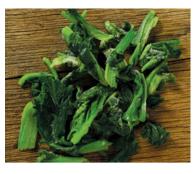

# frozen vegetables

Cherry Tomatoes, Tomatoes, Red Peppers, Green Peppers, Yellow Peppers Green Beans, Okras, Romano Beans, Orbit Beans, Leeks, Cauliflowers, Broccoli, Brussel Sprouts, Spinach.

THE COOLEST VEGETABLES