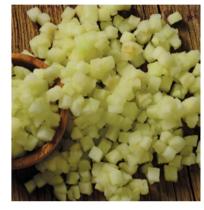

## Quinces

Variety: Esme

Calibration: With & Without Skin **Whole:** 10x10, 20x20, 1/3, ½, 1/8, 1/12 Packaging: 10kg Carton Boxes