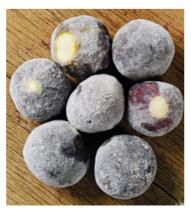

## Fresh Pomegranates

Variety: Hicaz

**Calibration:** Count, 6-7-8-9-10-12 Packaging: 4kg. Carton Boxes