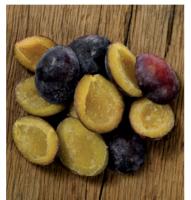

THE COOLEST FRUITS

Black Figs

Variety: Bursa Siyahi Calibration: With Skin / Without Skin
Whole, ½, ¼, 10x10, 20x20,
Roundels & Irregular Cut
Packaging: 10kg Carton Boxes

Pomegranates

Variety: Hicaz
Calibration: Kernel
Packaging: 10kg Carton Boxes