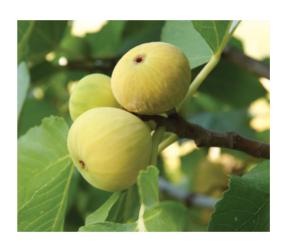

Mevsim Gida is the second biggest cherry tomato grower and processer in Turkey. The company specializes in Fig business, both fresh and frozen and has been the country leader of Fig processing and packing with a capacity of 2500 mt per year. We process both Black and Yellow Fig varieties and the company is one of the major processers of citrus fruit segments using both hand and machine cut methods. Fruit processing includes Oranges, Grapefruit, Lemons and Mandarins.

Yellow Figs

Variety: Aydin

Calibration: With Skin & Without Skin Whole, ½, ¼, 10x10, 20x20, Roundels & Irregular Cut
Packaging: 10kg Carton Boxes