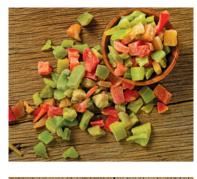

# **Peppers**

Calibration: Red, Green, Yellow Whole, 6x6, 10x10, 20x20, Cuts & 5-7mm Sliced

Packaging: 10kg Carton Boxes

23 |

Variaty: Bursa Siyahi Calibration: 12, 14, 16, 18, 20, 22, 25 Loose Package