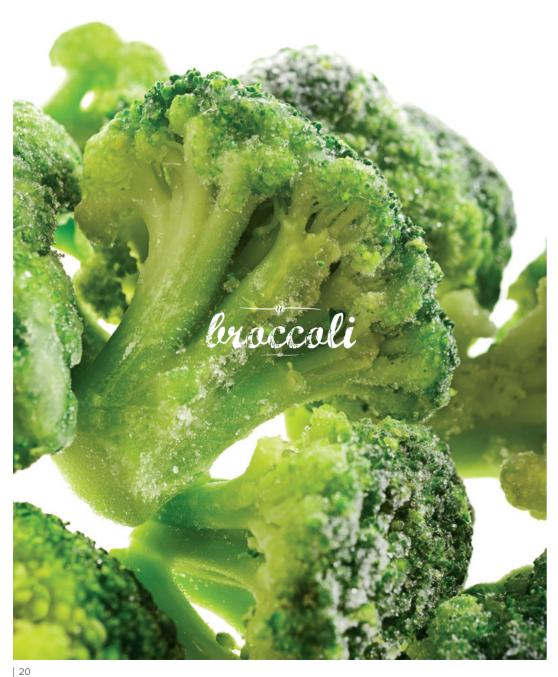

# frozen vegetables

Cherry Tomatoes, Tomatoes, Red Peppers, Green Peppers, Yellow Peppers Green Beans, Okras, Romano Beans, Orbit Beans, Leeks, Cauliflowers, Broccoli, Brussel Sprouts, Spinach.

THE COOLEST VEGETABLES