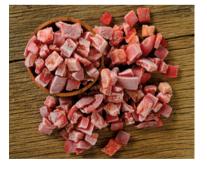

THE COOLEST FRUITS

Black Figs

Variety: Bursa Siyahi Calibration: With Skin / Without Skin
Whole, ½, ¼, 10x10, 20x20,
Roundels & Irregular Cut
Packaging: 10kg Carton Boxes

Pomegranates

Variety: Hicaz
Calibration: Kernel
Packaging: 10kg Carton Boxes