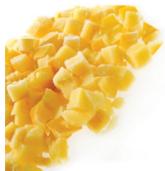

### Oranges

Variety: Washington Navel Calibration: Peeled Segment

Whole, 1/8 Segments, 20x20, Irregular Cut **Packaging:** 10kg Carton Boxes

## Grapefruits

Variety: Star Ruby

Calibration: Peeled Segment Whole, 1/8 Segments, 20x20, Irregular Cut

Packaging: 10kg Carton Boxes