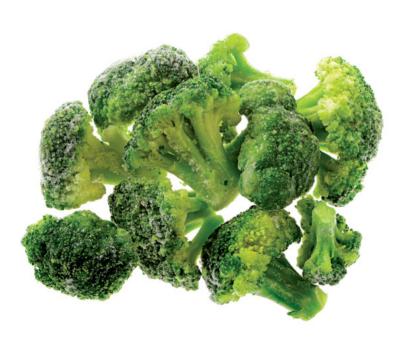

# frozen vegetables

Cherry Tomatoes, Tomatoes, Red Peppers, Green Peppers, Yellow Peppers Green Beans, Okras, Romano Beans, Orbit Beans, Leeks, Cauliflowers, Broccoli, Brussel Sprouts, Spinach.

THE COOLEST VEGETABLES

Cherry Tomatoes

Calibration: Whole,  $\frac{1}{2}$  & Sliced Packaging: 10kg Carton Boxes

Broccoli

Calibration: 30-60cm Florets
Packaging: 10kg Carton Boxes