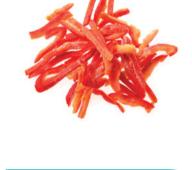

# **Peppers**

Calibration: Red, Green, Yellow Whole, 6x6, 10x10, 20x20, Cuts & 5-7mm Sliced

Packaging: 10kg Carton Boxes

23 |

Variaty: Bursa Siyahi Calibration: 12, 14, 16, 18, 20, 22, 25 Loose Package