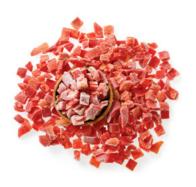

# **Peppers**

Calibration: Red, Green, Yellow Whole, 6x6, 10x10, 20x20, Cuts & 5-7mm Sliced

Packaging: 10kg Carton Boxes

23 |

Variaty: Bursa Siyahi Calibration: 12, 14, 16, 18, 20, 22, 25 Loose Package