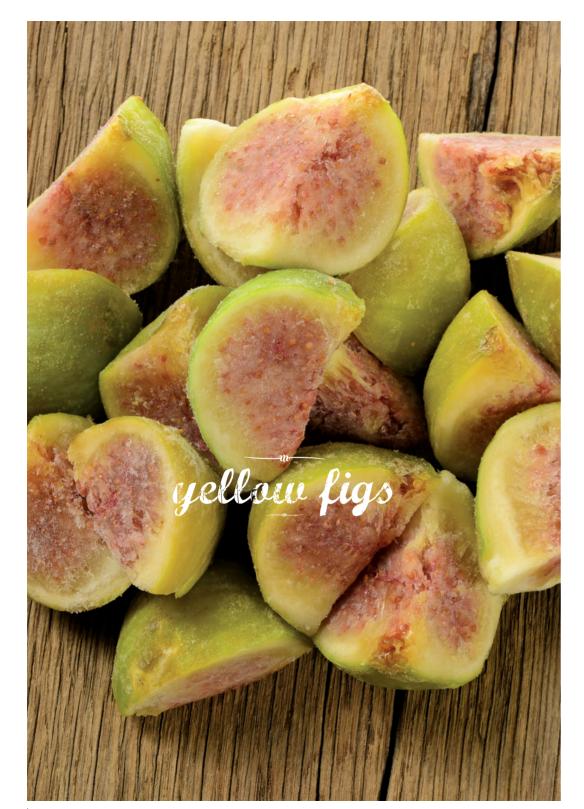

Yellow Figs

Variety: Aydin

Calibration: With Skin & Without Skin Whole, ½, ¼, 10x10, 20x20, Roundels & Irregular Cut
Packaging: 10kg Carton Boxes