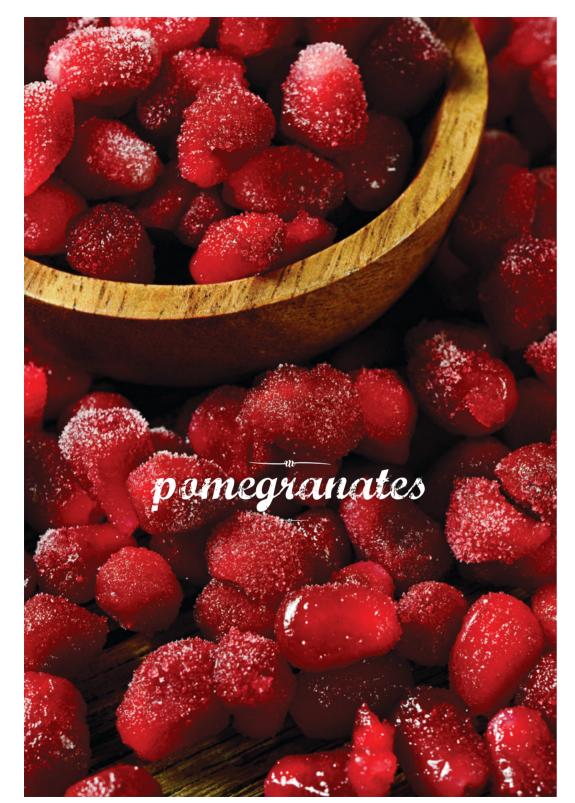

THE COOLEST FRUITS

Black Figs

Variety: Bursa Siyahi Calibration: With Skin / Without Skin
Whole, ½, ¼, 10x10, 20x20,
Roundels & Irregular Cut
Packaging: 10kg Carton Boxes

Pomegranates

Variety: Hicaz
Calibration: Kernel
Packaging: 10kg Carton Boxes