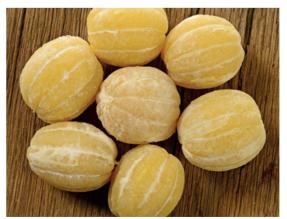

Yellow Figs

Variety: Aydin

Calibration: With Skin & Without Skin Whole, ½, ¼, 10x10, 20x20, Roundels & Irregular Cut
Packaging: 10kg Carton Boxes