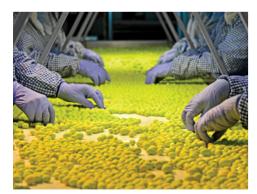

THE COOLEST FRUITS

Black Figs

Variety: Bursa Siyahi Calibration: With Skin / Without Skin
Whole, ½, ¼, 10x10, 20x20,
Roundels & Irregular Cut
Packaging: 10kg Carton Boxes

Pomegranates

Variety: Hicaz
Calibration: Kernel
Packaging: 10kg Carton Boxes

Yellow Figs

Variety: Aydin

Calibration: With Skin & Without Skin Whole, ½, ¼, 10x10, 20x20, Roundels & Irregular Cut
Packaging: 10kg Carton Boxes