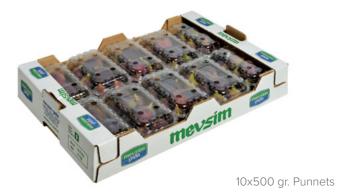

### Fresh Quinces

Variety: Esme

**Calibration:** Count / 12-14-16-18 Packaging: 5kg. Carton Boxes

## Fresh Pomegranates

Variety: Hicaz

**Calibration:** Count, 6-7-8-9-10-12 Packaging: 4kg. Carton Boxes