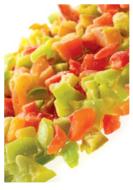

# **Peppers**

Calibration: Red, Green, Yellow Whole, 6x6, 10x10, 20x20, Cuts & 5-7mm Sliced

Packaging: 10kg Carton Boxes

23 |

Variaty: Bursa Siyahi Calibration: 12, 14, 16, 18, 20, 22, 25 Loose Package