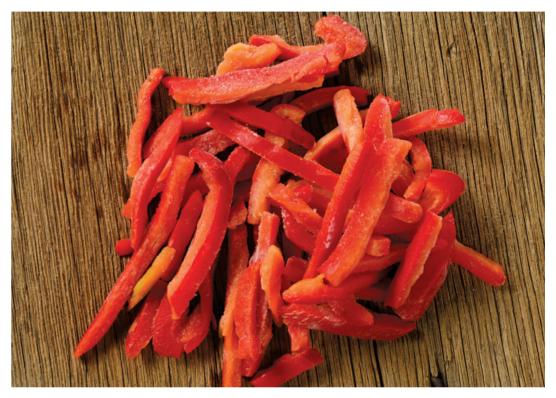

# **Peppers**

Calibration: Red, Green, Yellow Whole, 6x6, 10x10, 20x20, Cuts & 5-7mm Sliced

Packaging: 10kg Carton Boxes

23 |

Variaty: Bursa Siyahi Calibration: 12, 14, 16, 18, 20, 22, 25 Loose Package