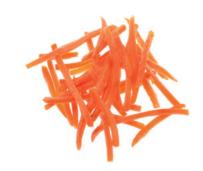

# **Peppers**

Calibration: Red, Green, Yellow Whole, 6x6, 10x10, 20x20, Cuts & 5-7mm Sliced

Packaging: 10kg Carton Boxes

23 |

Variaty: Bursa Siyahi Calibration: 12, 14, 16, 18, 20, 22, 25 Loose Package