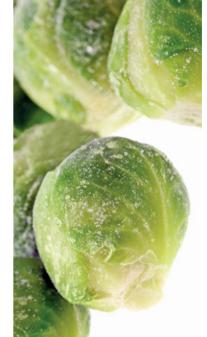

# frozen vegetables

Cherry Tomatoes, Tomatoes, Red Peppers, Green Peppers, Yellow Peppers Green Beans, Okras, Romano Beans, Orbit Beans, Leeks, Cauliflowers, Broccoli, Brussel Sprouts, Spinach.

THE COOLEST VEGETABLES