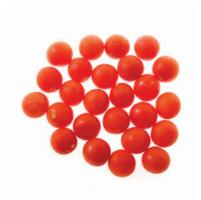

## Fresh Pomegranates

Variety: Hicaz

**Calibration:** Count, 6-7-8-9-10-12 Packaging: 4kg. Carton Boxes