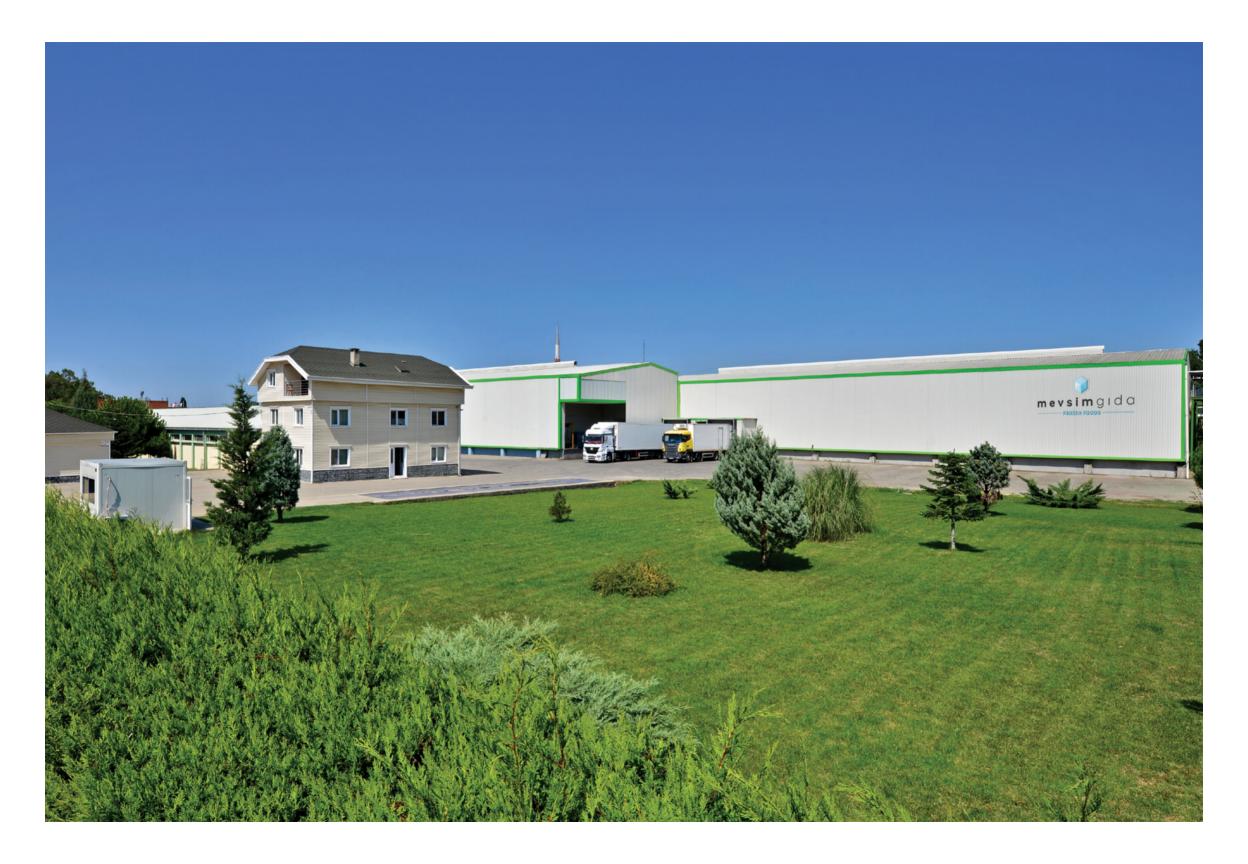

# about us

Mevsim Gida was founded in 1993 and today runs two factories in Turankoy / Bursa and also in Salihli which is located in the Manisa area of Turkey.

The Bursa factory is built on an area of 21,000 sq m with 5,500 sq m of covered factory area and 23,000 cubic m of storage capacity. The factory operates two IQF and one static tunnel at a capacity of 15,000 mt per year. Currently there are 60 permanent and 100 to 120 seasonal employees at this factory. These include three food engineers, six agricultural engineers, six mechanical and electrical technicians, four quality controllers and a financial team employed. The Manisa factory is built on 12,000 sq m land with 3,500 sq m of covered area. The factory has one IQF and two static tunnels with a yearly 20,000 mt capacity. The factory is a brand new building constructed in 2014 and expected to be fully operational by February 2015.